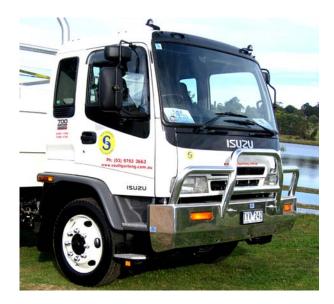

## ADV7283 ISUZU NPR 04+ OA3 Bullbar

We are presently designing a range of bullbars for "older" ISUZU F Series trucks. If interested please contact your nearest outlet for more details.