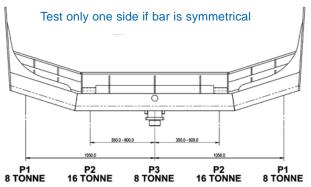

## Are you FUPD yet?

**FUPD Testing Information** 

We offer a 100% guarantee that our FUPD Bullbars conform to test criteria outlined in UN ECE R93.

Our P1, P2, P3 represent the points where pre-determined forces as dictated by ECE R93 are applied.

This data is available upon request to any recognised authority for verification. (some manufacturers still today provide FUPD products without the provision nor compliance to this test criteria).

Maximum height from ground to underside of bullbar must be less than 400mm to comply with FUPD requirement.