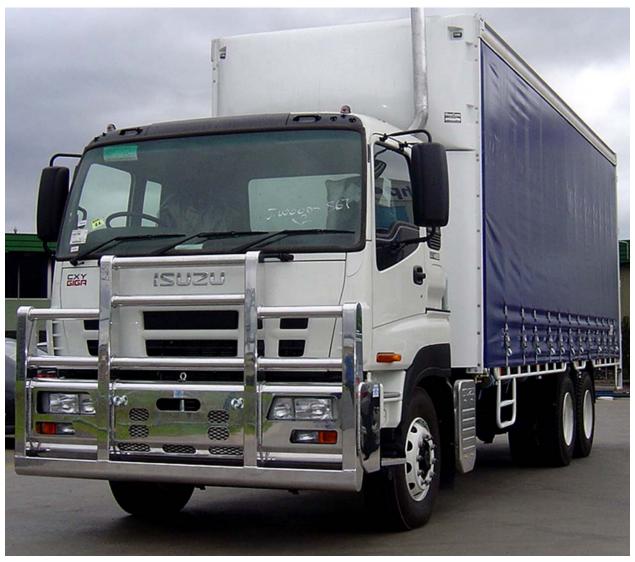

## **ISUZU Trucks Australia**

Advanced Herd Bullbars has developed a heavy duty FUPD bullbar to suit the ISUZU GIGA CXY, CXZ 455 08+ series truck range Contact your nearest outlet for more details.

ADV7730 ISUZU GIGA CXY, CXZ 08+ 6A FUPD Bullbar

Approval No. FUP10282/09

For Northern Australia clients Brisbane based Bullbars for Trucks is now part of the Advanced Herd Bullbars Group

The Heavy Duty Bullbar Source

1800 627 077 www.advancedbars.com.au